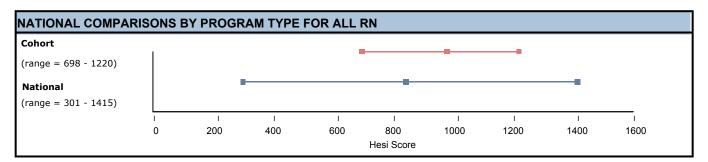

## HESI Assessment

| SUMMARY OF AGGREGATE FINDINGS     |       |                              |            |  |  |
|-----------------------------------|-------|------------------------------|------------|--|--|
| Number of Students                | 21    | Mean HESI Score              | 979        |  |  |
| Number of Scored Test Items       | 50    | Median HESI Score            | 980        |  |  |
| Number of Non-Scored Test Items   | 5     | Mean HESI Conversion Score   | 87.62      |  |  |
| Reliability of Examination (KR20) | 0.65  | Range of HESI Scores         | 698 - 1220 |  |  |
| Percentile Rank                   | 80.28 | Standard Deviation of Scores | 132.64     |  |  |

| NATIONAL COMPARISONS OVERALL MEAN SCORE |                      |       |       |         |  |  |
|-----------------------------------------|----------------------|-------|-------|---------|--|--|
|                                         | All RN ( n = 54474 ) | BSN   | ADN   | Diploma |  |  |
| Percentile                              | 50.41                | 51.25 | 49.14 | 52.89   |  |  |
| Mean                                    | 844                  | 847   | 839   | 854     |  |  |