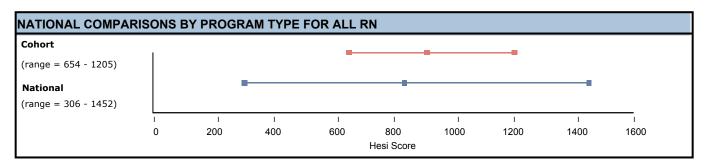

## HESI Assessment

| SUMMARY OF AGGREGATE FINDINGS     |       |                              |            |  |  |
|-----------------------------------|-------|------------------------------|------------|--|--|
| Number of Students                | 21    | Mean HESI Score              | 913        |  |  |
| Number of Scored Test Items       | 50    | Median HESI Score            | 887        |  |  |
| Number of Non-Scored Test Items   | 5     | Mean HESI Conversion Score   | 82.32      |  |  |
| Reliability of Examination (KR20) | 0.57  | Range of HESI Scores         | 654 - 1205 |  |  |
| Percentile Rank                   | 66.85 | Standard Deviation of Scores | 149.42     |  |  |

| NATIONAL COMPARISONS OVERALL MEAN SCORE |                      |       |       |         |  |  |
|-----------------------------------------|----------------------|-------|-------|---------|--|--|
|                                         | All RN ( n = 53348 ) | BSN   | ADN   | Diploma |  |  |
| Percentile                              | 48.80                | 50.18 | 47.46 | 0.00    |  |  |
| Mean                                    | 838                  | 844   | 833   | 0       |  |  |