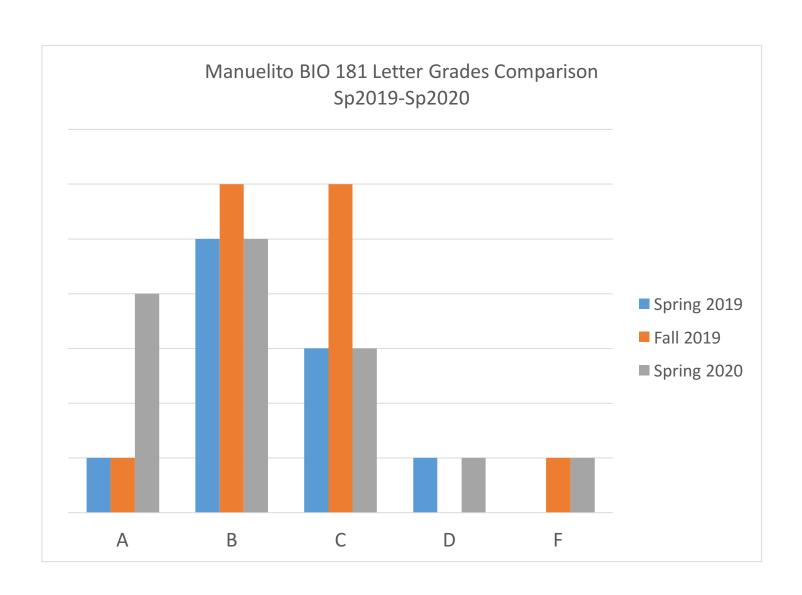

## S. Manuelito 181 Grades Comparison, Spring 2019-Spring 2020

| Semester                                           | Exam 1 | Exam  | Exam 3 | Final | % (#)      | %            | %        |
|----------------------------------------------------|--------|-------|--------|-------|------------|--------------|----------|
|                                                    | AVG    | 2 AVG | AVG    | Grade | Successful | Unsuccessful | Withdraw |
|                                                    |        |       |        | AVG   | (A,B,C)    | (D,F,Z)      | (W)      |
| Spring 2019<br>(F2F)                               | 74.3   | 64.5  | 68.2   | 73.9  | 45         | 5            | 50       |
| Fall 2019<br>(1 <sup>st</sup> Hybrid<br>Offered)   | 65.2   | 65.5  | 60.0   | 68.5  | 65         | 5            | 30       |
| Spring 2020<br>(2 <sup>nd</sup> Hybrid<br>Offered) | 77.8   | 76.2  | 78.6   | 80.2  | 63         | 11           | 26       |